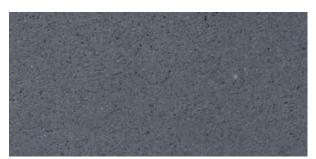

## **TEXTURE**

Medium Grey\*

Belgian Blue\*\*

Black\*

All sizes of Dreen®Magna 6.0 are 6 cm thick \* Available in 60x60 and 100x100 cm \*\* Available in 60x60 cm