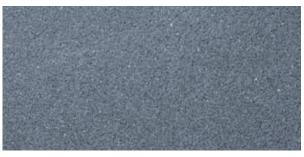

## **TEXTURE**

Medium Grey\*

Belgian Blue\*\*

Black\*

All sizes of Dreen®Magna 6.0 are 6 cm thick \* Available in 60x60 and 100x100 cm \*\* Available in 60x60 cm