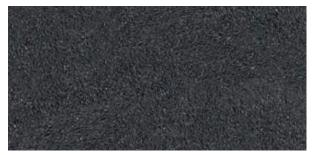

## **COMFORT**

Light Grey\*

Nuance Light Grey\*\*

Medium Grey\*

Black\*

## **TEXTURE**

Medium Grey\*

Belgian Blue\*\*

Black\*

All sizes of Dreen®Magna 6.0 are 6 cm thick \* Available in 60x60 and 100x100 cm \*\* Available in 60x60 cm