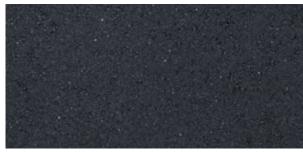

## **COMFORT**

Light Grey\*

Nuance Light Grey\*\*

Medium Grey\*

Black\*

## **TEXTURE**

Medium Grey\*

Belgian Blue\*\*

Black\*

All sizes of Dreen®Magna 6.0 are 6 cm thick \* Available in 60x60 and 100x100 cm \*\* Available in 60x60 cm