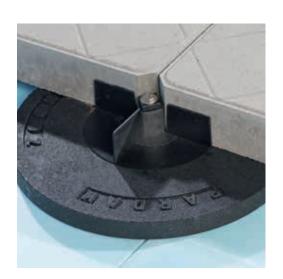

## THE PARDAK® 80 SYSTEM CONSISTS OF:

- Rooftop car park slabs in high-quality concrete measuring 798 x 798 x 80 mm with drainage slots on the sides; standard design in grey with diagonal square pattern
- Pardak® rubber granulate pressure distributor pads (diameter 400 mm, thickness 30 mm)
- Pardak® tensioning elements
- Pardak® spacers