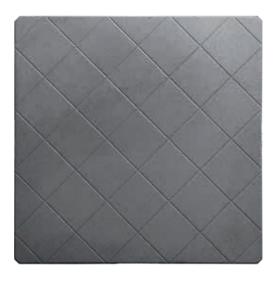

## THE PARDAK® 80 SYSTEM CONSISTS OF:

- Rooftop car park slabs in high-quality concrete measuring 798 x 798 x 80 mm with drainage slots on the sides; standard design in grey with diagonal square pattern
- Pardak® rubber granulate pressure distributor pads (diameter 400 mm, thickness 30 mm)
- Pardak® tensioning elements
- Pardak® spacers

## **GENERAL SPECIFICATIONS**

| Dimensions                | Average 798 x 798 mm              |
|---------------------------|-----------------------------------|
| Grid size                 | 800 x 800 mm                      |
| Slab thickness            | Average 80 mm                     |
| Chamfered edge horizontal | 5 mm                              |
| Chamfered edge vertical   | 3 mm                              |
| Construction height       | Average 110 mm                    |
| Weight per Pardak®80 slab | 116 kg                            |
| Weight per m <sup>2</sup> | 181 kg (186 kg incl. accessories) |
| Concrete strength class   | C 55/67 (high-strength concrete)  |
| Joint width               | 3-5 mm                            |
| Colour                    | Grey; other colours on request    |
| Surface                   | Diagonal square pattern           |
| Surface quality           | Highest non-skid category R13     |
| Concrete quality          | Complies with EN 1339             |