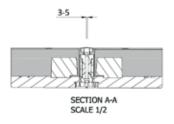

### **TOP VIEW AND CROSS-SECTION**

DETAIL B SCALE 1/2

These specifications, constructions and details were prepared according to the latest technological developments and with the greatest possible care. Zoontjens International B.V. accepts no liability whatsoever for any errors or inaccuracies or their consequences. In the interests of innovation and improvements, we reserve the right to make any necessary changes to the products and systems.

## **GENERAL SPECIFICATIONS**

| Dimensions                | Average 798 x 798 mm              |
|---------------------------|-----------------------------------|
| Grid size                 | 800 x 800 mm                      |
| Slab thickness            | Average 80 mm                     |
| Chamfered edge horizontal | 5 mm                              |
| Chamfered edge vertical   | 3 mm                              |
| Construction height       | Average 110 mm                    |
| Weight per Pardak®80 slab | 116 kg                            |
| Weight per m <sup>2</sup> | 181 kg (186 kg incl. accessories) |
| Concrete strength class   | C 55/67 (high-strength concrete)  |
| Joint width               | 3-5 mm                            |
| Colour                    | Grey; other colours on request    |
| Surface                   | Diagonal square pattern           |
| Surface quality           | Highest non-skid category R13     |
| Concrete quality          | Complies with EN 1339             |