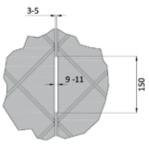

## **GENERAL SPECIFICATIONS**

| Dimensions                | Average 798 x 798 mm              |
|---------------------------|-----------------------------------|
| Grid size                 | 800 x 800 mm                      |
| Slab thickness            | Average 80 mm                     |
| Chamfered edge horizontal | 5 mm                              |
| Chamfered edge vertical   | 3 mm                              |
| Construction height       | Average 110 mm                    |
| Weight per Pardak®80 slab | 116 kg                            |
| Weight per m <sup>2</sup> | 181 kg (186 kg incl. accessories) |
| Concrete strength class   | C 55/67 (high-strength concrete)  |
| Joint width               | 3-5 mm                            |
| Colour                    | Grey; other colours on request    |
| Surface                   | Diagonal square pattern           |
| Surface quality           | Highest non-skid category R13     |
| Concrete quality          | Complies with EN 1339             |

### **TOP VIEW AND CROSS-SECTION**

DETAIL B SCALE 1/2

These specifications, constructions and details were prepared according to the latest technological developments and with the greatest possible care. Zoontjens International B.V. accepts no liability whatsoever for any errors or inaccuracies or their consequences. In the interests of innovation and improvements, we reserve the right to make any necessary changes to the products and systems.